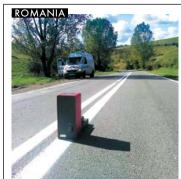

Restorations of historic buildings, reconstructions and constuctions in the State of New York, as well as in New Jersey, USA.

Indicative projects of road construction, sprinkler systems, shot blasting, markings, 3D crossings, markings.