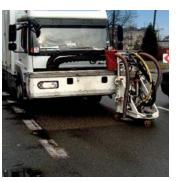

Restorations of historic buildings, reconstructions and constuctions in the State of New York, as well as in New Jersey, USA.

Indicative projects of road construction, sprinkler systems, shot blasting, markings, 3D crossings, markings.