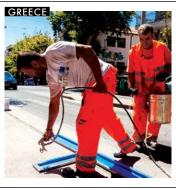

Restorations of historic buildings, reconstructions and constuctions in the State of New York, as well as in New Jersey, USA.

Indicative projects of road construction, sprinkler systems, shot blasting, markings, 3D crossings, markings.