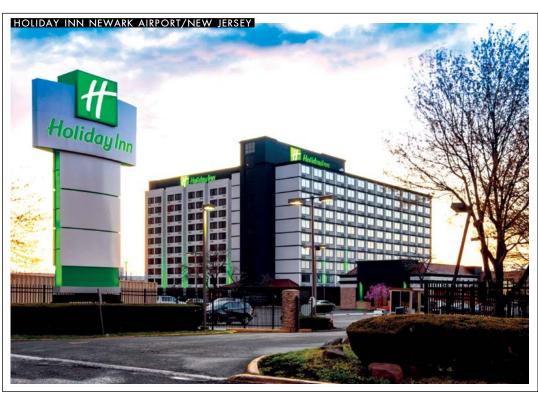

Tourism sector

Restorations of historic buildings, reconstructions and constuctions in the State of New York, as well as in New Jersey, USA.

Restorations of historic buildings, reconstructions and constuctions in the State of New York, as well as in New Jersey, USA.

Restorations of historic buildings, reconstructions and constuctions in the State of New York, as well as in New Jersey, USA.

Indicative projects of road construction, sprinkler systems, shot blasting, markings, 3D crossings, markings.