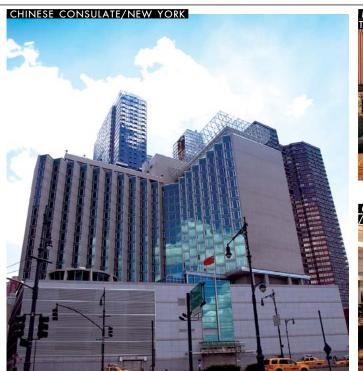

Tourism sector

Restorations of historic buildings, reconstructions and constuctions in the State of New York, as well as in New Jersey, USA.

Restorations of historic buildings, reconstructions and constuctions in the State of New York, as well as in New Jersey, USA.

Restorations of historic buildings, reconstructions and constuctions in the State of New York, as well as in New Jersey, USA.

Indicative projects of road construction, sprinkler systems, shot blasting, markings, 3D crossings, markings.