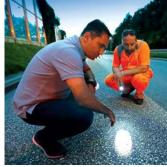

Restorations of historic buildings, reconstructions and constuctions in the State of New York, as well as in New Jersey, USA.

Indicative projects of road construction, sprinkler systems, shot blasting, markings, 3D crossings, markings.