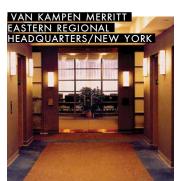

Tourism sector

Restorations of historic buildings, reconstructions and constuctions in the State of New York, as well as in New Jersey, USA.

Restorations of historic buildings, reconstructions and constuctions in the State of New York, as well as in New Jersey, USA.

Restorations of historic buildings, reconstructions and constuctions in the State of New York, as well as in New Jersey, USA.

Indicative projects of road construction, sprinkler systems, shot blasting, markings, 3D crossings, markings.