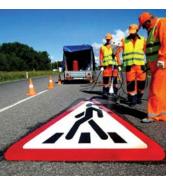

Restorations of historic buildings, reconstructions and constuctions in the State of New York, as well as in New Jersey, USA.

Indicative projects of road construction, sprinkler systems, shot blasting, markings, 3D crossings, markings.