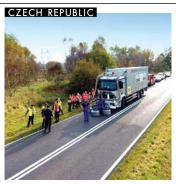

Restorations of historic buildings, reconstructions and constuctions in the State of New York, as well as in New Jersey, USA.

Indicative projects of road construction, sprinkler systems, shot blasting, markings, 3D crossings, markings.