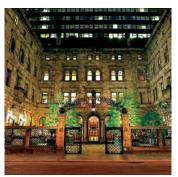

Tourism sector

Restorations of historic buildings, reconstructions and constuctions in the State of New York, as well as in New Jersey, USA.

Restorations of historic buildings, reconstructions and constuctions in the State of New York, as well as in New Jersey, USA.

Restorations of historic buildings, reconstructions and constuctions in the State of New York, as well as in New Jersey, USA.

Indicative projects of road construction, sprinkler systems, shot blasting, markings, 3D crossings, markings.