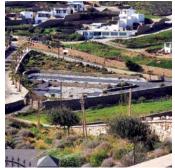

Restorations of historic buildings, reconstructions and constuctions in the State of New York, as well as in New Jersey, USA.

Indicative projects of road construction, sprinkler systems, shot blasting, markings, 3D crossings, markings.