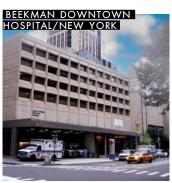

Tourism sector

Restorations of historic buildings, reconstructions and constuctions in the State of New York, as well as in New Jersey, USA.

Restorations of historic buildings, reconstructions and constuctions in the State of New York, as well as in New Jersey, USA.

Restorations of historic buildings, reconstructions and constuctions in the State of New York, as well as in New Jersey, USA.

Indicative projects of road construction, sprinkler systems, shot blasting, markings, 3D crossings, markings.