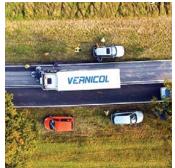

Restorations of historic buildings, reconstructions and constuctions in the State of New York, as well as in New Jersey, USA.

Indicative projects of road construction, sprinkler systems, shot blasting, markings, 3D crossings, markings.