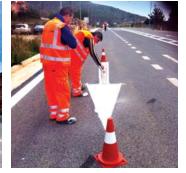

Restorations of historic buildings, reconstructions and constuctions in the State of New York, as well as in New Jersey, USA.

Indicative projects of road construction, sprinkler systems, shot blasting, markings, 3D crossings, markings.