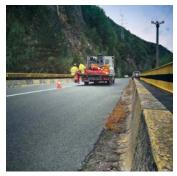

Restorations of historic buildings, reconstructions and constuctions in the State of New York, as well as in New Jersey, USA.

Indicative projects of road construction, sprinkler systems, shot blasting, markings, 3D crossings, markings.