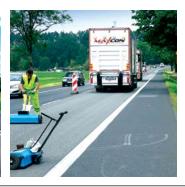

Restorations of historic buildings, reconstructions and constuctions in the State of New York, as well as in New Jersey, USA.

Indicative projects of road construction, sprinkler systems, shot blasting, markings, 3D crossings, markings.