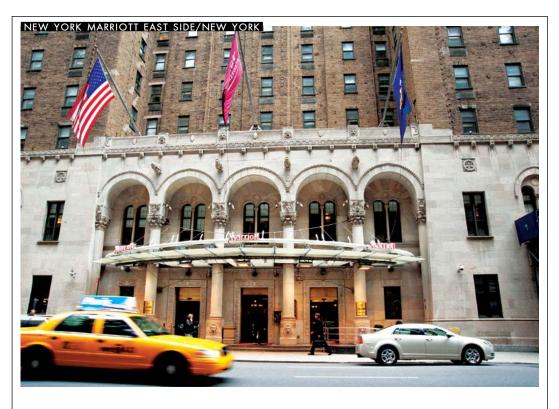

Tourism sector

Restorations of historic buildings, reconstructions and constuctions in the State of New York, as well as in New Jersey, USA.

Restorations of historic buildings, reconstructions and constuctions in the State of New York, as well as in New Jersey, USA.

Restorations of historic buildings, reconstructions and constuctions in the State of New York, as well as in New Jersey, USA.

Indicative projects of road construction, sprinkler systems, shot blasting, markings, 3D crossings, markings.