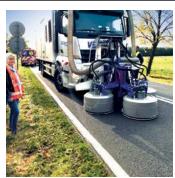

Restorations of historic buildings, reconstructions and constuctions in the State of New York, as well as in New Jersey, USA.

Indicative projects of road construction, sprinkler systems, shot blasting, markings, 3D crossings, markings.