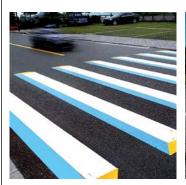

Restorations of historic buildings, reconstructions and constuctions in the State of New York, as well as in New Jersey, USA.

Indicative projects of road construction, sprinkler systems, shot blasting, markings, 3D crossings, markings.