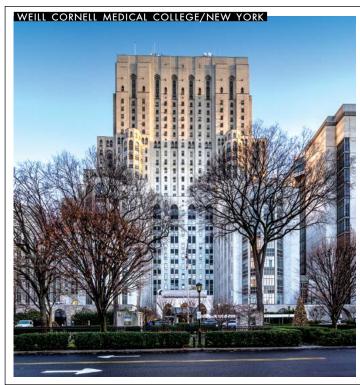

Tourism sector

Restorations of historic buildings, reconstructions and constuctions in the State of New York, as well as in New Jersey, USA.

Restorations of historic buildings, reconstructions and constuctions in the State of New York, as well as in New Jersey, USA.

Restorations of historic buildings, reconstructions and constuctions in the State of New York, as well as in New Jersey, USA.

Indicative projects of road construction, sprinkler systems, shot blasting, markings, 3D crossings, markings.